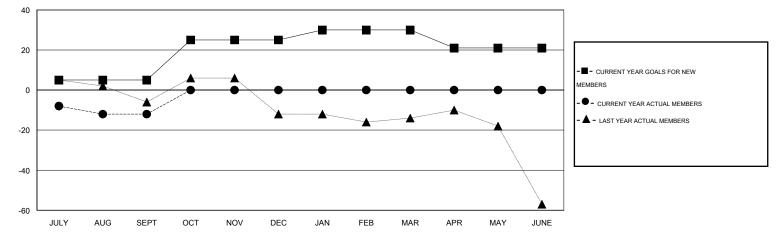

GOALS AND ACTUAL MEMBERS CUMULATIVE

| DROPPED CLUBS: 0 |    | 8 CLUBS OF 47 ADDED 1 OR MORE<br>NEW MEMBERS | GENDER DISTRIBUTION   |              |     |
|------------------|----|----------------------------------------------|-----------------------|--------------|-----|
|                  |    |                                              | MALE                  | 979 (80.44%) |     |
| DROPPED MEMBERS  |    |                                              | FEMALE                | 238 (19.56%) |     |
| DECEASED         | 3  | ASSESSMENT DATA                              |                       |              | 243 |
| CLUB CANCELLED   | 0  |                                              |                       |              | -   |
| OTHER            | 24 |                                              | HEAD OF HOUSEHOLD 11  |              | 118 |
| TOTAL            | 27 |                                              | NON-HEAD OF HOUSEHOLD | )            | 125 |
|                  |    |                                              |                       |              |     |